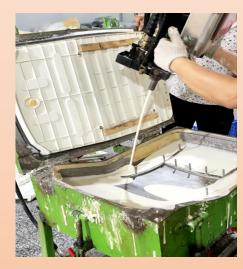

#### **Leather Pat Production Line**

Using a sponge foaming machine to inject raw materials into the mold machine for 3 minutes to form. Safety, high resilience, high anti-aging characteristics. Leather fully automatic high-precision cutting, to ensure perfect quality.