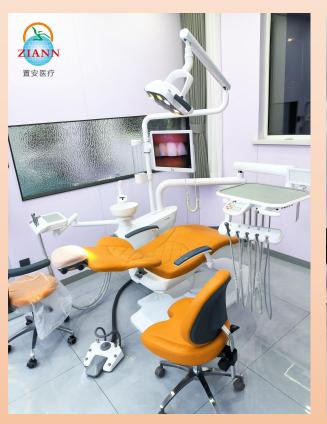

| 1 set  |
| Detachable ceremics spittoon                                  | 1 set  |
| Ultra-thin instrument tray                                    | 1 set  |
| 3-way syringe                                                 | 2 sets |
| Indide hot water system                                       | 1 set  |
| microfiber leather                                            | 1 set  |
| Dentist stool E type                                          | 1 set  |
|                                                               | i set  |

# **Internal parts details**



**Special medical water pipe** 



Timotion Motor (Taiwan)



**Cast aluninum cabinet** (rustless)





**SMC** (Japanese barometer)



USB control system (imported cell) Enclosed power supply (moisture-proof)

## **Live photos**







# Recommended collocation

ultra-fine fabric microfiber leather chair pad



## **Online-sales service**

Sales Department: +(86)757-81208757

contact: celine

Cellphone:+8618928540605

Website:Http://www.ziann-dental.com



# Thanks for your support!

Foshan Nanhai ZIANN Medical Appatatus Co.,Ltd