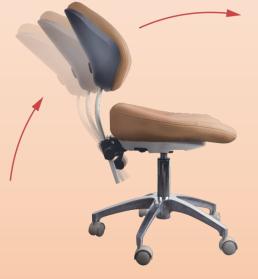

#### The 5th integral chair frame with compensation function

- The compensation effect can make the blood circulation of the whole body more smooth and improve the comfort of patients after lying for a long time. The adhesive can strongly support the patient's curve and make the spine more comfortable
- With the backrest angled back, the seat cushion shifts forward to compensate for the ultra-low chair position
- The ergonomic fit and streamlined design make it easy to enjoy each treatment session