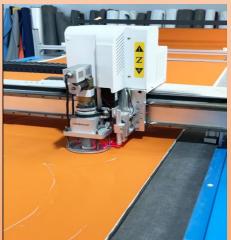

#### **Leather Pat Production Line**

Using a sponge foaming machine to inject raw materials into the mold machine for 3 minutes to form. Safety, high resilience, high anti-aging characteristics. Leather fully automatic high-precision cutting, to ensure perfect quality.