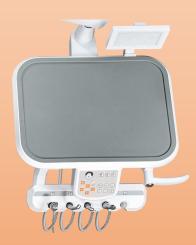

# Optional Top mouted instrument tray (positionning ratchet position, five-speed design)

The position of it can be adjusted by gently pulling it. Ergonomic design, can make the operation convenient and easy, and reduces wrist fatigue.

# Ultra-thin new main control instrument panel

The instrument tray adopts an ultra-thin design and is lightweight, flexible, and easy to operate.

Has good corrosion resistance and strength, the safety of the surgery are ensured.