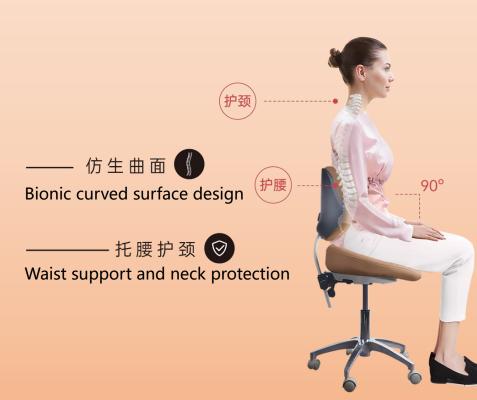

#### **Dentist swivel chair**

Bionic curved surface design, waist support and neck protection, reduces dentist's occupational diseases.

Hips and legs are not tired after sitting for a long time

EFFECTIVE SUPPORT

The 90-degree sitting posture design fits the lumbar curve and relieves the pressure on the waist and neck.

The leveness can be adjusted in four directions to effectively wrap the buttocks of the body.