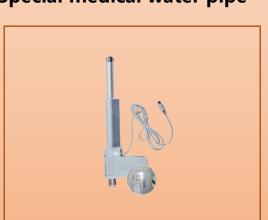

# **Internal parts details**

**Special medical water pipe** 

Timotion Motor (Taiwan)

**Cast aluninum cabinet** (rustless)

**SMC** (Japanese barometer)

USB control system (imported cell) Enclosed power supply (moisture-proof)