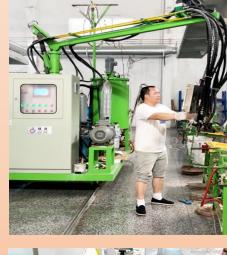

#### **Leather Pat Production Line**

Using a sponge foaming machine to inject raw materials into the mold machine for 3 minutes to form. Safety, high resilience, high anti-aging characteristics. Leather fully automatic high-precision cutting, to ensure perfect quality.