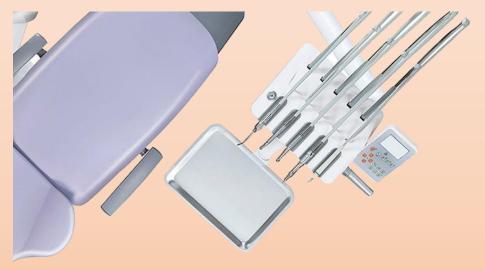

#### **Ultra-thin instrument tray**

non slip silicone pad

Ultra-thin design makes the instrument tray occupy small space, easy to operate; more convenient to take and put the handpiece; good for space optimization, health and safety, comfort and aesthetics, important to enhance the dental treatment experience and efficiency.

#### **Combined four-handed operation**

The doctor and assistant work well together

### Four-handed operation space