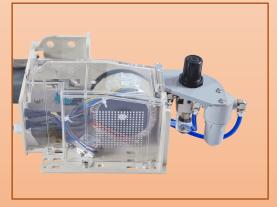

# **Internal parts details**

**Special medical water pipe** 

Timotion Motor (Taiwan)

**Cast aluninum cabinet** (rustless)

**SMC** (Japanese barometer)

USB control system (imported cell) Enclosed power supply (moisture-proof)