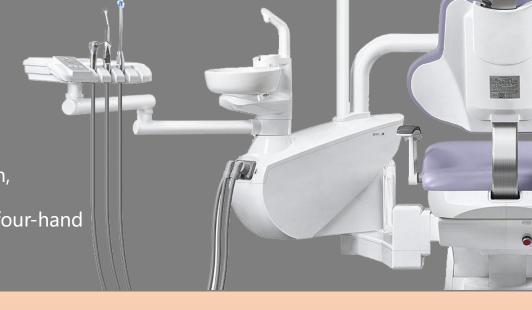

#### **Cabinet**

Using injection molding process, anti-corrosion, and anti-rust, no fading; The cabinet can be moved out by 45°, which is convenient for four-hand operation and equipment maintenance.

#### **Ultra-thin instrument tray**

non slip silicone pad

Ultra-thin design makes the instrument tray occupy small space, easy to operate; more convenient to take and put the handpiece; good for space optimization, health and safety, comfort and aesthetics, important to enhance the dental treatment experience and efficiency.

#### **Combined four-handed operation**

The doctor and assistant work well together

### Four-handed operation space