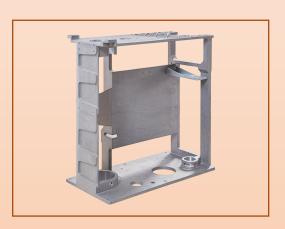

# **Internal parts details**

**Special medical water pipe** 

Timotion Motor (Taiwan)

**Cast aluninum cabinet** (rustless)

**SMC** (Japanese barometer)

USB control system (imported cell) Enclosed power supply (moisture-proof)