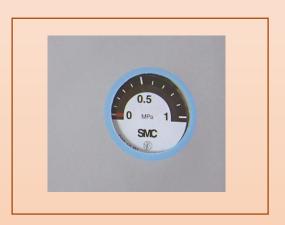

# **Internal parts details**

**Special medical water pipe** 

Timotion Motor (Taiwan)

**Cast aluninum cabinet** (rustless)

**SMC** (Japanese barometer)

USB control system (imported cell) Enclosed power supply (moisture-proof)