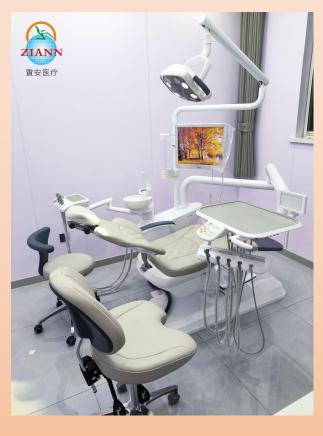

set  |
| Detachable ceremics spittoon                                  | 1 set  |
| Ultra-thin instrument tray                                    | 1 set  |
| 3-way syringe                                                 | 2 sets |
| Indide hot water system                                       | 1 set  |
| microfiber leather                                            | 1 set  |
| Dentist stool E type                                          | 1 set  |
|                                                               | i set  |

# **Internal parts details**



**Special medical water pipe** 



Timotion Motor (Taiwan)



**Cast aluninum cabinet** (rustless)





**SMC** (Japanese barometer)



USB control system (imported cell) Enclosed power supply (moisture-proof)

## **Live photos**







# Recommended collocation

ultra-fine fabric microfiber leather chair pad



## **Online-sales service**

Sales Department: +(86)757-81208757

contact: celine

Cellphone:+8618928540605

Website:Http://www.ziann-dental.com



# Thanks for your support!

Foshan Nanhai ZIANN Medical Appatatus Co.,Ltd