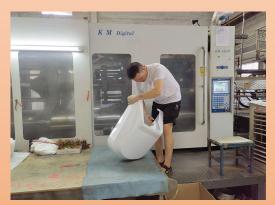

#### **Leather Pat Production Line**

Using a sponge foaming machine to inject raw materials into the mold machine for 3 minutes to form. Safety, high resilience, high anti-aging characteristics. Leather fully automatic high-precision cutting, to ensure perfect quality.