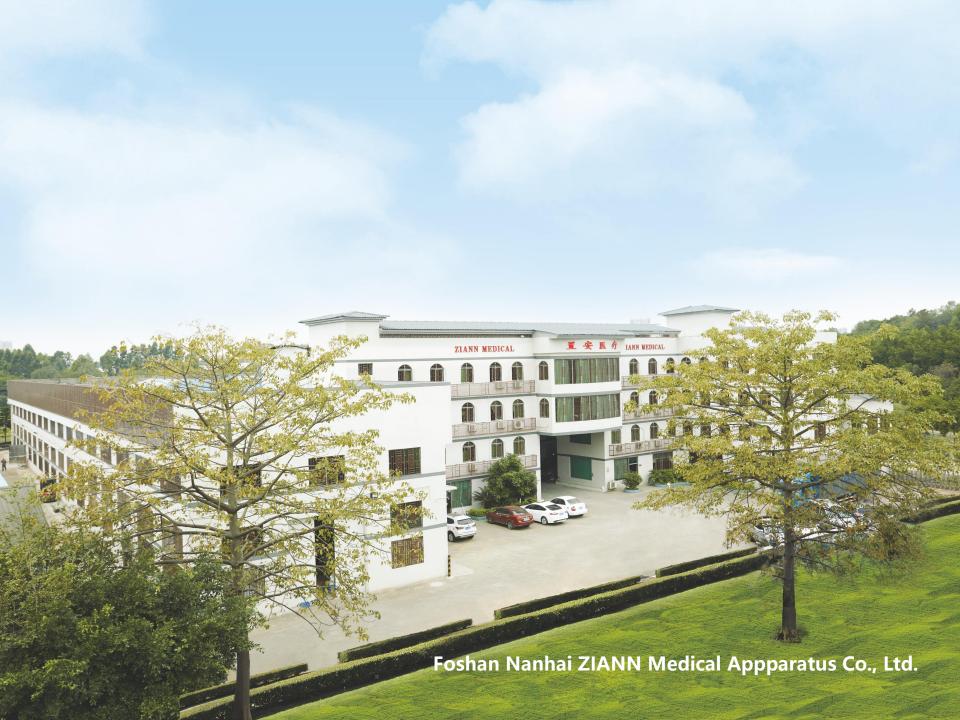

#### **About ZIANN**

Foshan Nanhai Ziann Medical Apparatus Co., Ltd. is located in Foshan, China - the core production base for universal dental units in the world. It is an enterprise recognized by the ISO 13485:2016 quality management system certification and CE0123 certification. It is a professional manufacturer engaged in the production and sales service of universal dental units.

The brand was established in 2007. After 17 years of development, Foshan Ziann has the large-scale production facilities, covers a factory area of 15000 square meter. And possesses the most advanced mechanical and digital equipment with high precision, accuracy and nicety in the industry. ZIANN has world-leading technologies and rich experience in the production of dental unit, more than 15,000 of our dental units are sold each year. To providing high-quality dental chair products for hospital stomatology departments, dental hospitals, and dental clinics, we will continue to innovate and surpass with the spirit of "pursuing perfection".