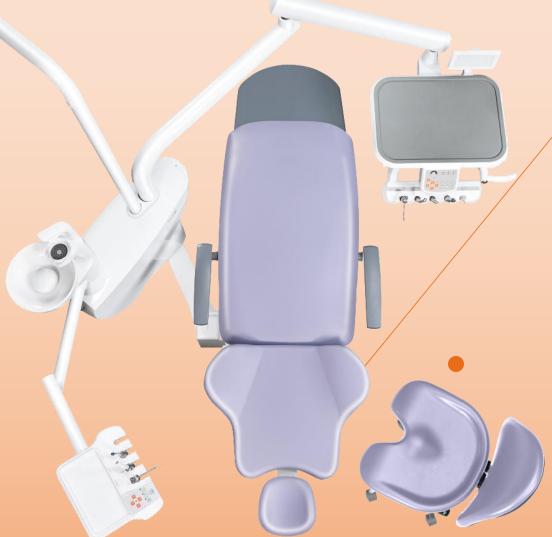

#### The 5th integral chair frame with compensation function

- The compensation effect can make the blood circulation of the whole body more smooth and improve the comfort of patients after lying for a long time. The adhesive can strongly support the patient's curve and make the spine more comfortable
- With the backrest angled back, the seat cushion shifts forward to compensate for the ultra-low chair position
- The ergonomic fit and streamlined design make it easy to enjoy each treatment session

#### Narrow ultra-thin backrest

Three-point stress design makes the backrest stable and the efficiency guaranteed, reducing the patient's feeling of back rubbing and pressure.

Narrow backrest, narrow at the top and wide at the bottom, which is convenient for the doctor to operate, leaving plenty of leg room for the dentist and assistant.

#### **Dentist swivel chair**

Bionic curved surface design, waist support and neck protection, reduces dentist's occupational diseases.

Hips and legs are not tired after sitting for a long time

EFFECTIVE SUPPORT

The 90-degree sitting posture design fits the lumbar curve and relieves the pressure on the waist and neck.

The leveness can be adjusted in four directions to effectively wrap the buttocks of the body.