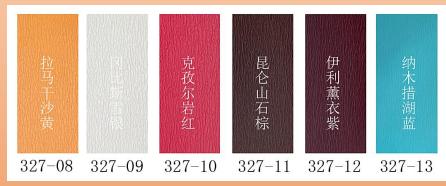

t  |
| Ultra-thin instrument tray                                    | 1 set  |
| 3-way syringe                                                 | 2 sets |
| Indide hot water system                                       | 1 set  |
| microfiber leather                                            | 1 set  |
| Dentist stool E type                                          | 1 set  |
|                                                               | i set  |

# **Internal parts details**



**Special medical water pipe** 



Timotion Motor (Taiwan)



**Cast aluninum cabinet** (rustless)





**SMC** (Japanese barometer)



USB control system (imported cell) Enclosed power supply (moisture-proof)

## **Live photos**







# Recommended collocation

ultra-fine fabric microfiber leather chair pad



## **Online-sales service**

Sales Department: +(86)757-81208757

contact: celine

Cellphone:+8618928540605

Website:Http://www.ziann-dental.com



# Thanks for your support!

Foshan Nanhai ZIANN Medical Appatatus Co.,Ltd