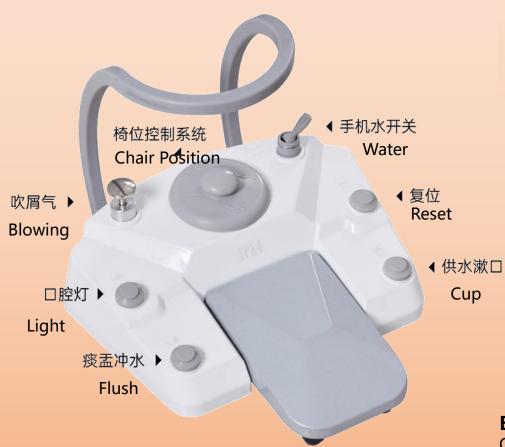

#### Multifunctional foot pedal

low-position multifunctional foot pedal

#### **Peddle**

On the pedals, the angle of the foot is kept parallel to the floor, and the ankle will not feel tired.

#### **Bottom Plate**

On the pedals, the angle of the foot is kept parallel to the floor, and the ankle will not feel tired.