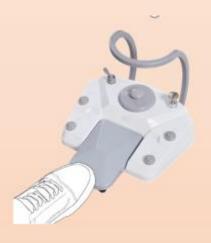

#### Multifunctional foot pedal

low-position multifunctional foot pedal

#### **Peddle**

On the pedals, the angle of the foot is kept parallel to the floor, and the ankle will not feel tired.