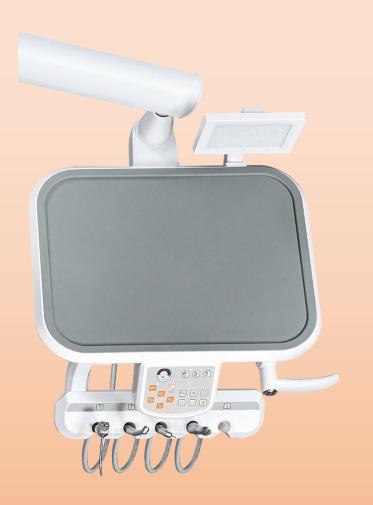

#### **Ultra-thin instrument tray**

non slip silicone pad

Ultra-thin design makes the instrument tray occupy small space, easy to operate; more convenient to take and put the handpiece; good for space optimization, health and safety, comfort and aesthetics, important to enhance the dental treatment experience and efficiency.

# Ultra-thin new main control instrument panel

The instrument tray adopts an ultra-thin design and is lightweight, flexible, and easy to operate.

Has good corrosion resistance and strength, the safety of the surgery are ensured.