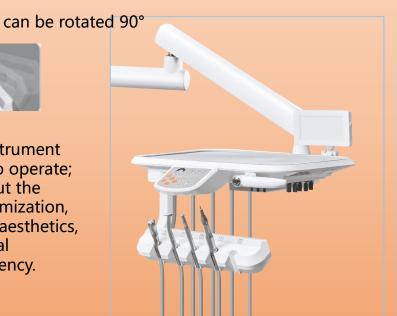

#### **Ultra-thin instrument tray**

non slip silicone pad

Ultra-thin design makes the instrument tray occupy small space, easy to operate; more convenient to take and put the handpiece; good for space optimization, health and safety, comfort and aesthetics, important to enhance the dental treatment experience and efficiency.

# Optional Top mouted instrument tray (positionning ratchet position, five-speed design)

The position of it can be adjusted by gently pulling it. Ergonomic design, can make the operation convenient and easy, and reduces wrist fatigue.

# Ultra-thin new main control instrument panel

The instrument tray adopts an ultra-thin design and is lightweight, flexible, and easy to operate.

Has good corrosion resistance and strength, the safety of the surgery are ensured.