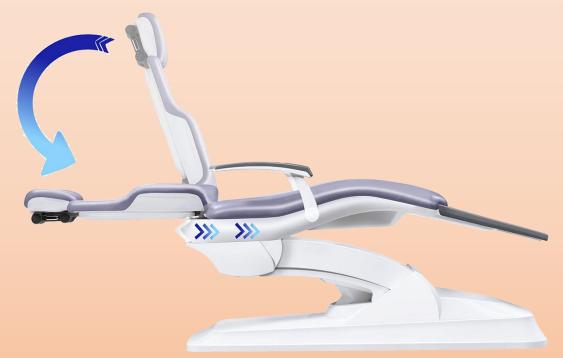

# Leading in China Parallel sliding compensation function

#### The 5th integral chair frame with compensation function

- The compensation effect can make the blood circulation of the whole body more smooth and improve the comfort of patients after lying for a long time. The adhesive can strongly support the patient's curve and make the spine more comfortable
- With the backrest angled back, the seat cushion shifts forward to compensate for the ultra-low chair position
- The ergonomic fit and streamlined design make it easy to enjoy each treatment session