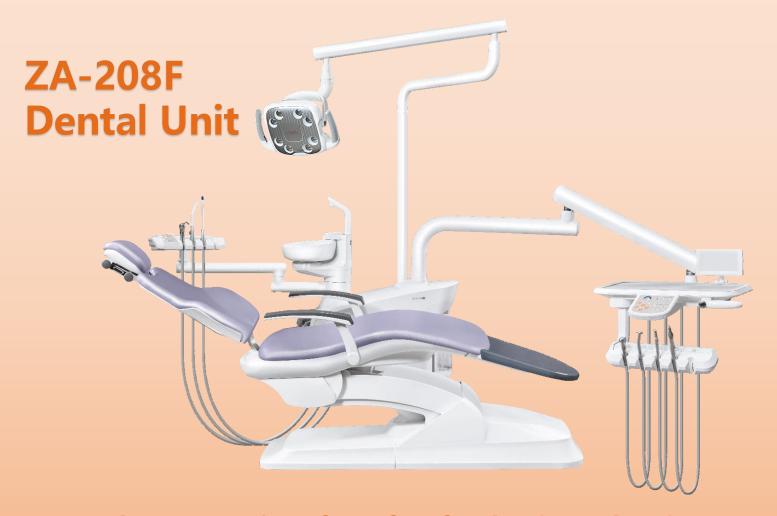

# ZA-208F Parallel sliding Motion compensation function Dental Unit

#### From the perspective of comfort for dentist and patient

- The dental industry takes the lead in adopting advanced German KUKA robot, intelligent manufacturing and accurate assembly.
- The 5th generation parallel sliding motion compensation function chair frame design, can greatly reduce the back pressure of patients, so that patients more comfortable treatment.