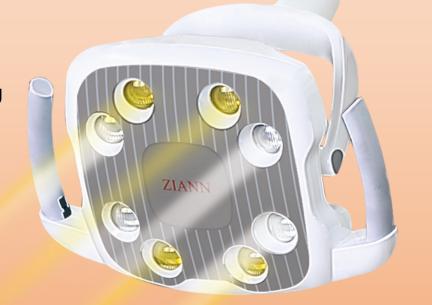

#### **Philips LED light source**

(yellow/white) mixed light source

- Specially designed for dental light source
- The light area is more evenly lit
- Fewer shadows and longer life
- Easily locate the angle required for lighting