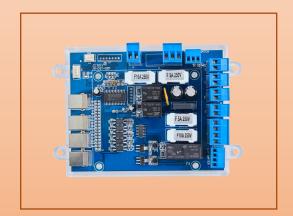

# **Internal parts details**

**Special medical water pipe** 

Timotion Motor (Taiwan)

**Cast aluninum cabinet** (rustless)

**SMC** (Japanese barometer)

USB control system (imported cell) Enclosed power supply (moisture-proof)