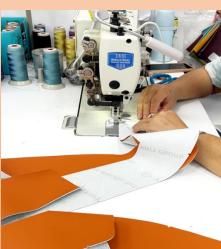

#### **Leather Pat Production Line**

Using a sponge foaming machine to inject raw materials into the mold machine for 3 minutes to form. Safety, high resilience, high anti-aging characteristics. Leather fully automatic high-precision cutting, to ensure perfect quality.