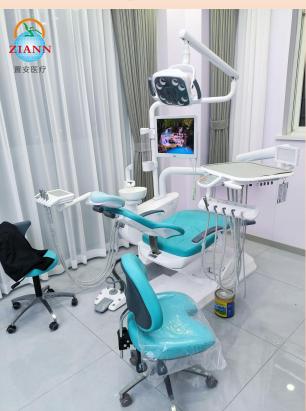

1 set  |
| Detachable ceremics spittoon                                  | 1 set  |
| Ultra-thin instrument tray                                    | 1 set  |
| 3-way syringe                                                 | 2 sets |
| Indide hot water system                                       | 1 set  |
| microfiber leather                                            | 1 set  |
| Dentist stool E type                                          | 1 set  |
|                                                               | i set  |

# **Internal parts details**



**Special medical water pipe** 



Timotion Motor (Taiwan)



**Cast aluninum cabinet** (rustless)





**SMC** (Japanese barometer)



USB control system (imported cell) Enclosed power supply (moisture-proof)

## **Live photos**







# Recommended collocation

ultra-fine fabric microfiber leather chair pad



## **Online-sales service**

Sales Department: +(86)757-81208757

contact: celine

Cellphone:+8618928540605

Website:Http://www.ziann-dental.com



# Thanks for your support!

Foshan Nanhai ZIANN Medical Appatatus Co.,Ltd