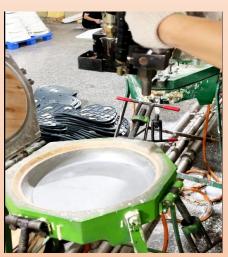

#### **Leather Pat Production Line**

Using a sponge foaming machine to inject raw materials into the mold machine for 3 minutes to form. Safety, high resilience, high anti-aging characteristics. Leather fully automatic high-precision cutting, to ensure perfect quality.