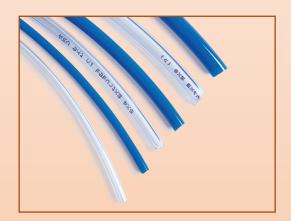

# **Internal parts details**

**Special medical water pipe** 

Timotion Motor (Taiwan)

**Cast aluninum cabinet** (rustless)

**SMC** (Japanese barometer)

USB control system (imported cell) Enclosed power supply (moisture-proof)