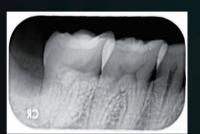

# Ultra-thin Flexible Image Plate Comfortable Experience 4 sizes of image plates available Meet different clinical needs Reusable, cost saving Thickness 0.1mm Soft, thin and flexible Environmental Protection













### **STEPS**











the EQ-600



Insert the image plate into Use software to read data and generate images

#### **COMPONENTS AND PACK**

2 EQ-600 Main Unit ③ Image Plate(2#) 1pc/box

4 USB Flash Drive(Software inside) ⑤ Protective Bag(2#) 200pcs/box

6 Power Line7 Power Adapter8 USB Cable



## Guilin Veirun Medical Technology Co., Ltd.

Add: D-07 Information Industrial Park, National High-Tech Zone, Guilin Guangxi, P.R.China Postcode: 541004 Tel.: +86-773-2260519 Email: info@veirun.com www.veirun.com





# Ultimate Scanner for Dental Imaging

**EQ-600** 

Image Plate Scanner







# Algorithm fast and accurate

EQ-600 adopts new high performance FPGA chip. This realizes the high speed embedded communication system board based on FPGA. Data is interconnected and shared thr