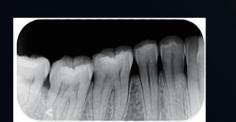

# Ultra-thin Flexible Image Plate Comfortable Experience 4 sizes of image plates available Meet different clinical needs Reusable, cost saving Thickness 0.1mm Soft, thin and flexible Environmental Protection













### **STEPS**











the EQ-600



Insert the image plate into Use software to read data and generate images

#### **COMPONENTS AND PACK**

2 EQ-600 Main Unit ③ Image Plate(2#) 1pc/box

4 USB Flash Drive(Software inside) ⑤ Protective Bag(2#) 200pcs/box

6 Power Line7 Power Adapter8 USB Cable



## Guilin Veirun Medical Technology Co., Ltd.

Add: D-07 Information Industrial Park, National High-Tech Zone, Guilin Guangxi, P.R.China Postcode: 541004 Tel.: +86-773-2260519 Email: info@veirun.com www.veirun.com





# Ultimate Scanner for Dental Imaging

**EQ-600** 

Image Plate Scanner







# Algorithm fast and accurate

EQ-600 adopts new high performance FPGA chip. This realizes the high speed embedded communication system board based on FPGA. Data is interconnected and shared t