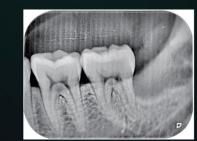

# Algorithm fast and accurate

EQ-600 adopts new high performance FPGA chip. This realizes the high speed embedded communication system board based on FPGA. Data is interconnected and shared through Gigabit Ethernet, and image processing is faster and more accurate.

## High-speed FPGA Chip

FPGA chips can operate in parallel, like embedding multiple CPUs on a chip. It can perform 10 or 100 times more than a single CPU for faster, smoother, clearer image imaging.