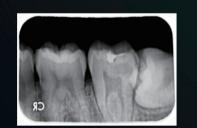

# Ultra-thin Flexible Image Plate Comfortable Experience 4 sizes of image plates available Meet different clinical needs Reusable, cost saving Thickness 0.1mm Soft, thin and flexible Environmental Protection













### **STEPS**











the EQ-600



Insert the image plate into Use software to read data and generate images

#### **COMPONENTS AND PACK**

2 EQ-600 Main Unit ③ Image Plate(2#) 1pc/box

4 USB Flash Drive(Software inside) ⑤ Protective Bag(2#) 200pcs/box

6 Power Line7 Power Adapter8 USB Cable



## Guilin Veirun Medical Technology Co., Ltd.

Add: D-07 Information Industrial Park, National High-Tech Zone, Guilin Guangxi, P.R.China Postcode: 541004 Tel.: +86-773-2260519 Email: info@veirun.com www.veirun.com





# Ultimate Scanner for Dental Imaging

**EQ-600** 

Image Plate Scanner







# Algorithm fast and accurate

EQ-600 adopts new high performance FPGA chip. This realizes the high speed embedded communication system board based on FPGA. Data is interconnected and shared throu