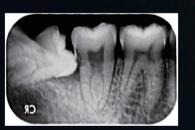

# Ultra-thin Flexible Image Plate Comfortable Experience 4 sizes of image plates available Meet different clinical needs Reusable, cost saving Thickness 0.1mm Soft, thin and flexible Environmental Protection













### **STEPS**











the EQ-600



Insert the image plate into Use software to read data and generate images

#### **COMPONENTS AND PACK**

2 EQ-600 Main Unit ③ Image Plate(2#) 1pc/box

4 USB Flash Drive(Software inside) ⑤ Protective Bag(2#) 200pcs/box

6 Power Line7 Power Adapter8 USB Cable



## Guilin Veirun Medical Technology Co., Ltd.

Add: D-07 Information Industrial Park, National High-Tech Zone, Guilin Guangxi, P.R.China Postcode: 541004 Tel.: +86-773-2260519 Email: info@veirun.com www.veirun.com





# Ultimate Scanner for Dental Imaging

**EQ-600** 

Image Plate Scanner







# Algorithm fast and accurate

EQ-600 adopts new high performance FPGA chip. This realizes the high speed embedded communication system board based on FPGA. Data is interconnected and shared