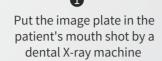

### **STEPS**

the EQ-600

Insert the image plate into Use software to read data and generate images