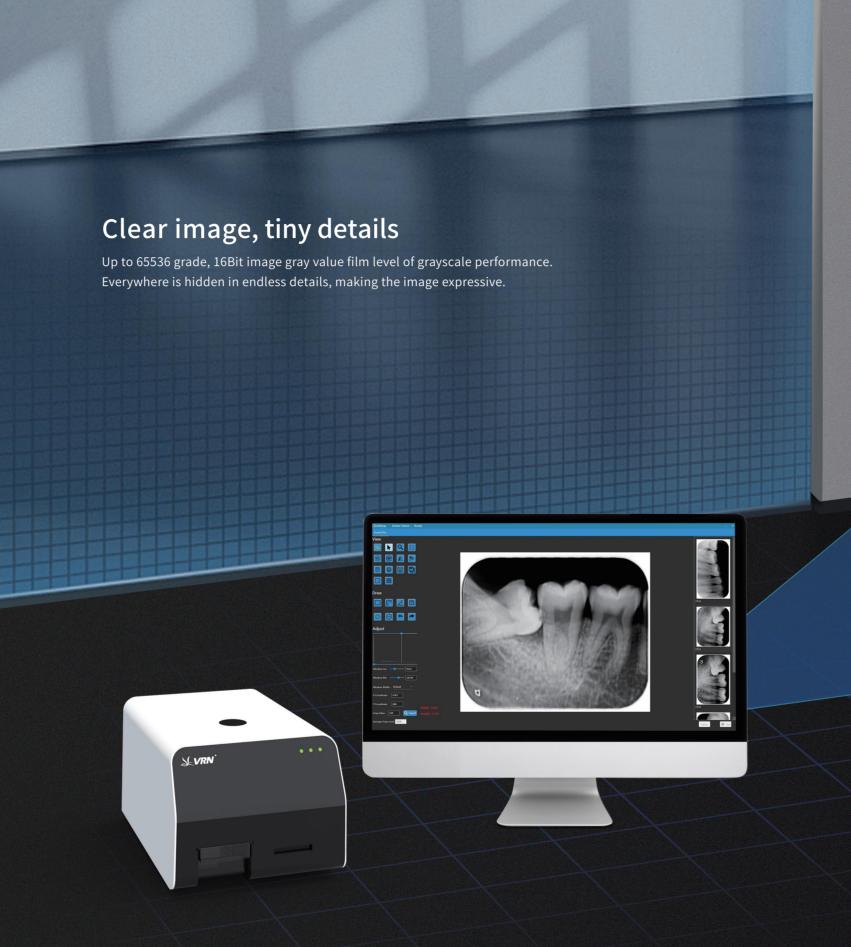

# Ultra-thin Flexible Image Plate Comfortable Experience 4 sizes of image plates available Meet different clinical needs Reusable, cost saving Thickness 0.1mm Soft, thin and flexible Environmental Protection