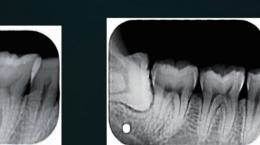

# Ultra-thin Flexible Image Plate Comfortable Experience 4 sizes of image plates available Meet different clinical needs Reusable, cost saving Thickness 0.1mm Soft, thin and flexible Environmental Protection