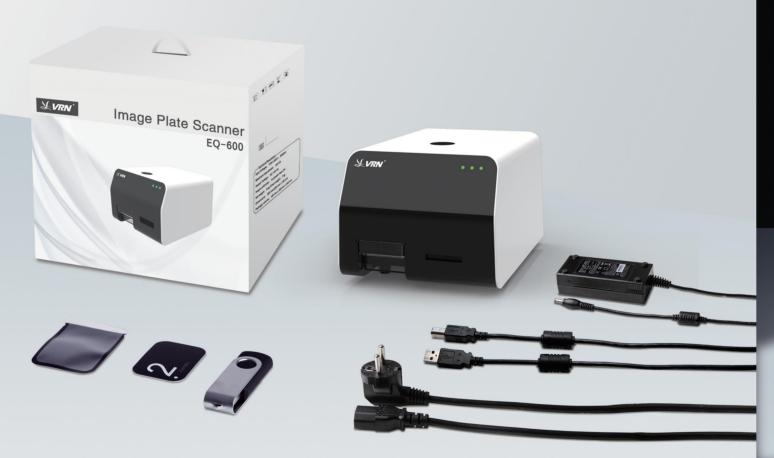

#### **COMPONENTS AND PACK**

2 EQ-600 Main Unit ③ Image Plate(2#) 1pc/box

4 USB Flash Drive(Software inside) ⑤ Protective Bag(2#) 200pcs/box

6 Power Line7 Power Adapter8 USB Cable