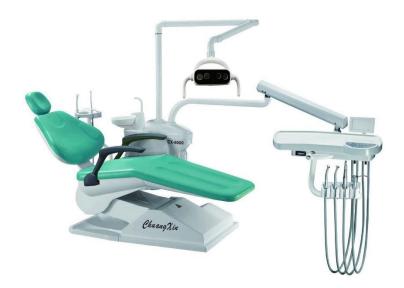

## Dental Unit – Model 8000

## **Standard Accessories**

| • | High-speed handpiece tubing with connector:           | 2 set      |
|---|-------------------------------------------------------|------------|
| • | Low-speed handpiece tubing with connector:            | 1 set      |
| • | 3-way syringe(cold and hot):                          | 2 pieces   |
| • | Adjustable headrest:                                  | 1 set      |
| • | Double armrest:                                       | 1 pcs      |
| • | Down-mounted tool tray:                               | 1 set      |
| • | 5-posistion for handpieces, syringe and scaler        |            |
| • | Water suction and saliva ejector:                     | 1 set      |
| • | Assistant tool tray:                                  | 1 set      |
| • | Dual LED light                                        | 1 set      |
| • | 24V X-ray film viewer                                 | 1 set      |
| • | 24V DC motors                                         | 1 set      |
| • | Water purified system                                 | 1 set      |
| • | 24V Water heating                                     | 1 pcs      |
| • | Water bottle                                          | 1 pcs      |
| • | Water supply and flush cuspidor system                | 1 set each |
| • | Ceramic cuspidor                                      | 1 set      |
| • | Multi Foot pedal                                      | 1 set      |
| • | Full Back Dentist stool                               | 1 piece    |
| • | Pu leather cushion                                    | 1 set      |
| • | Certificate: CE, EMC, ISO13485; free sale certificate |            |