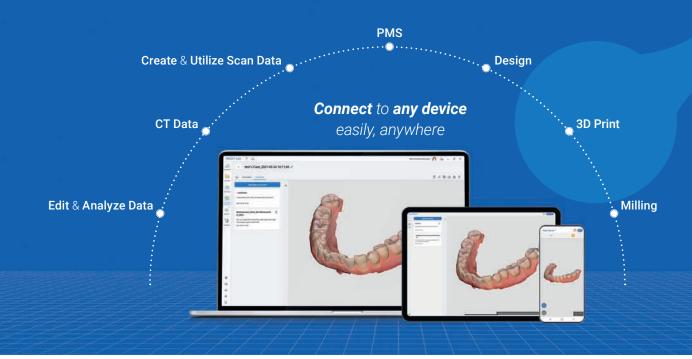

# **Use Your Scan Data for Much More**

Scan data created with the Medit i700 wireless can be linked to the workflow of various solution providers via Medit Link. The data can also be used with any software that can open standard 3D formats such as STL, PLY, and OBJ. And the wide utilization of our open system is expanding as we speak.

### What you can do in Medit Link:

Clear aligners | Crown and bridges | Implant-supported restorations | Full and partial dentures | Orthodontics | Implant surgical guides | Sleep apnea devices | Dental models | 3D printing...