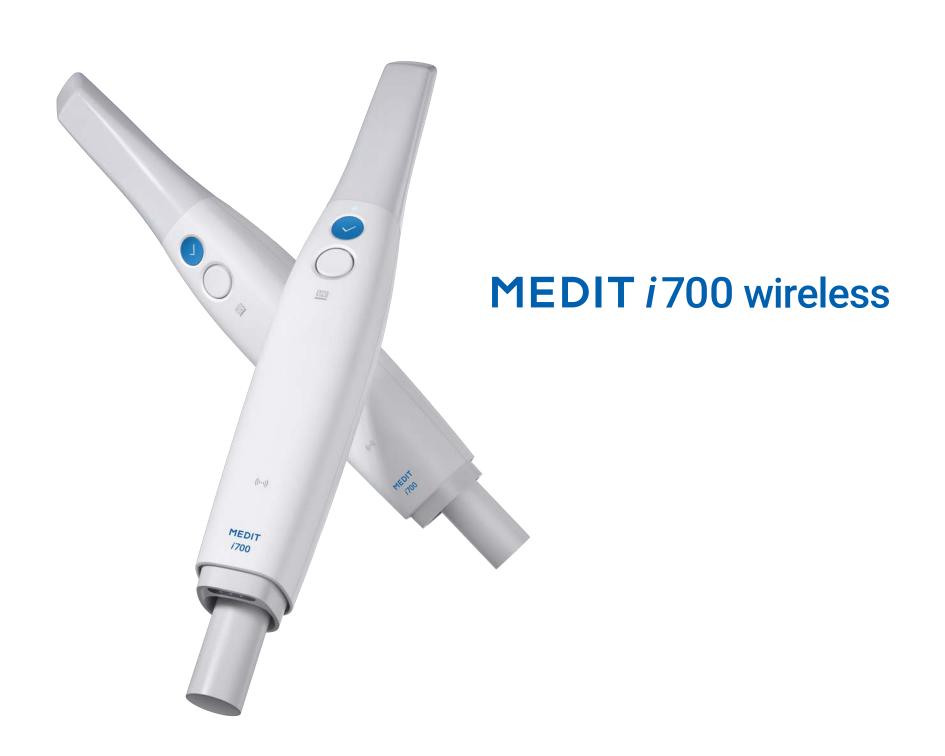

# Beyond i700's Proven Tech

Still the same **super fast**, **light**, and **accurate** *i***700**. But now **wireless**.