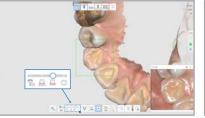

## Smart Scan Filtering

filtering out soft tissue such as lips, cheeks, and tongue.

# Smart Stitching

Scan with your own scanning strategy Fragmented scan data are aligned with automatically detected common area.