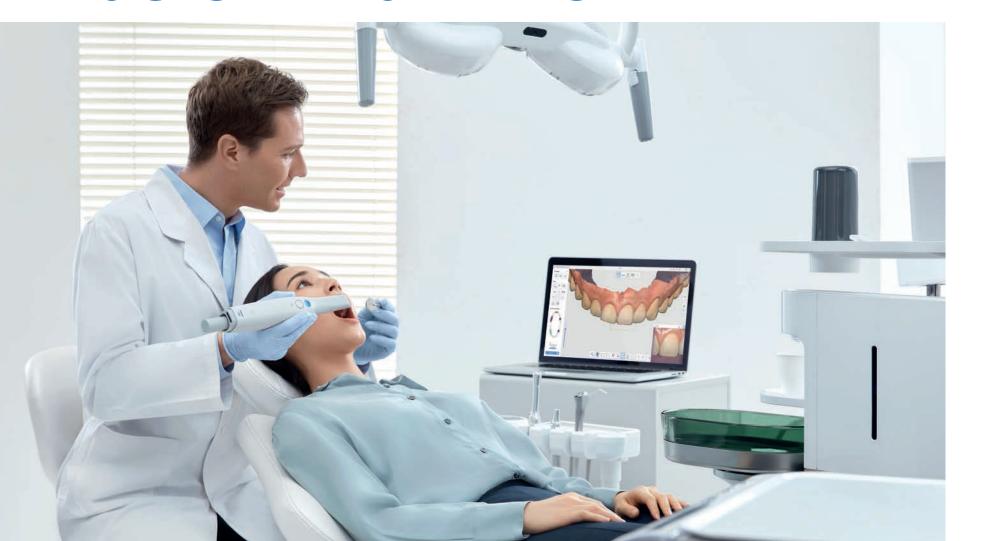

# Beyond i700's Proven Tech

Still the same **super fast**, **light**, and **accurate** *i***700**. But now **wireless**.

### No More Wires

Free from wires, scanning is comfortable at any angle. Scan proximal areas effortlessly without constraints in movement.

### **Fast, Accurate. Connected**

Scanning speed of up to 70 FPS\*. You can experience the amazingly smooth and fast scanning performance of Medit's best-selling model. Enjoy the fast speed of the *i*700 wirelessly, flawlessly.

### **Supercharged Yet Light**

Outstanding weight balance even with a battery attached for added comfort.