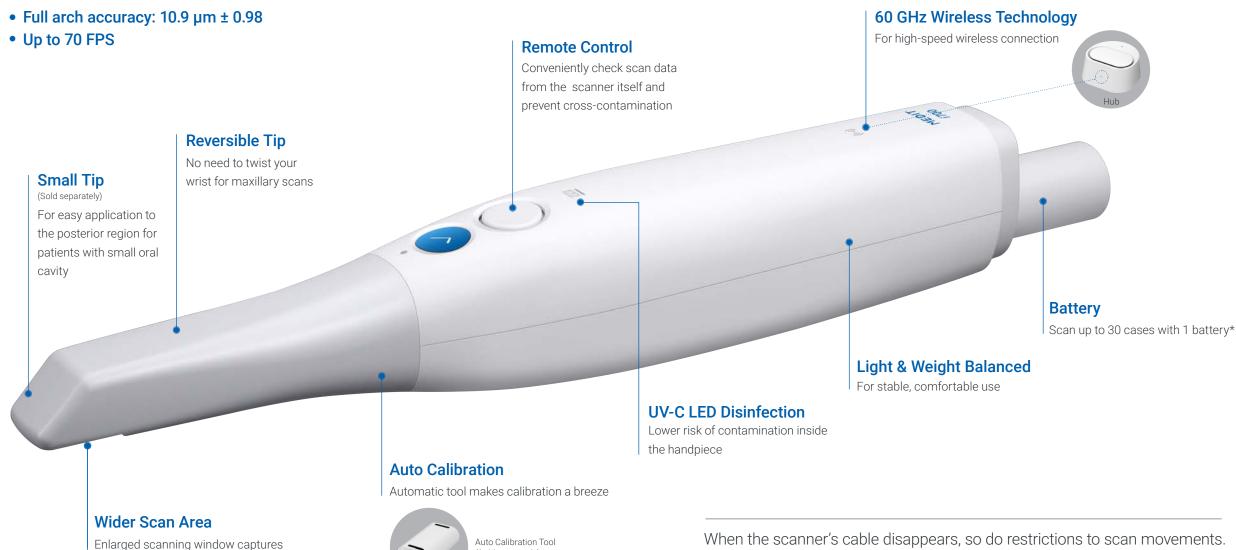

### **Fast, Accurate. Connected**

Scanning speed of up to 70 FPS\*. You can experience the amazingly smooth and fast scanning performance of Medit's best-selling model. Enjoy the fast speed of the *i*700 wirelessly, flawlessly.

### **Supercharged Yet Light**

Outstanding weight balance even with a battery attached for added comfort.

(Sold separately)

large areas at once while maintaining

the small size of the scanner head

When the scanner's cable disappears, so do restrictions to scan movements Strengthened impact resistance minimizes damage from accidental drops. Weight balanced design of the *i*700 wireless provides a stable, comfortable scanning experience.