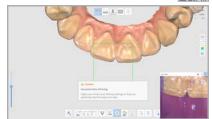

### **Smart Shade Guide**

Automatically distinguishes and suggests the best matching shade from scan data.