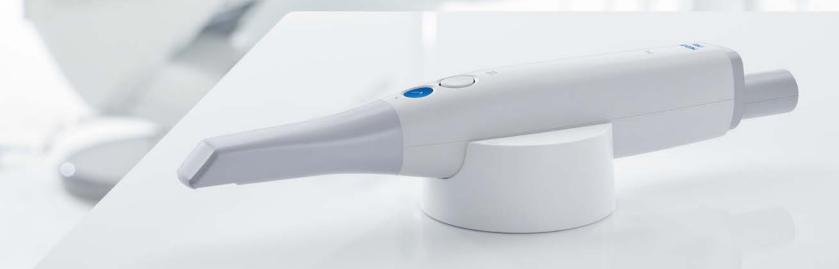

# Beyond i700's Proven Tech

Still the same **super fast**, **light**, and **accurate** *i***700**. But now **wireless**.

### **Supercharged Yet Light**

Outstanding weight balance even with a battery attached for added comfort.

(Sold separately)

large areas at once while maintaining

the small size of the scanner head

When the scanner's cable disappears, so do restrictions to scan movements Strengthened impact resistance minimizes damage from accidental drops. Weight balanced design of the *i*700 wireless provides a stable, comfortable scanning experience.