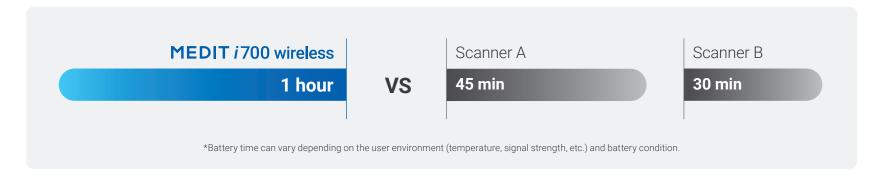

# The Best Battery Life Ever

# 1 hour of continuous scanning, up to 8 hours in standby mode

# All-Day-Scan-with-Single-Battery. Scan all day without worrying about charging.

Maxillary + Mandibular + Occlusion

Total scan time of

2 mins\*

Scan
up to **30 cases**with 1 battery

Up to **90 cases** using 3 included batteries