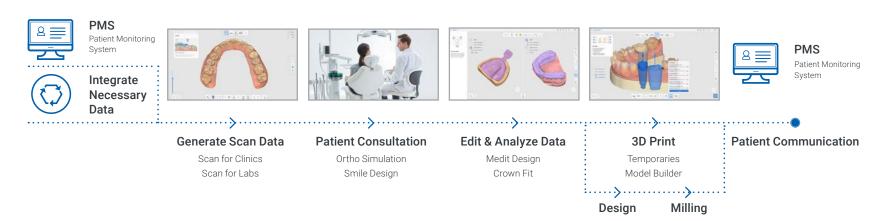

# **Medit Link**

Begin your clinic's data management with Medit Link.

You can create and manage scan data matched with patient information in the electronic chart program and link them with treatment solutions of various workflows. The various apps of the Medit Link App Box help provide higher standard consultation that is easier to understand for patients.

Medit Link's cloud storage encrypts and stores data for reliable protection against virus and ransomware attacks. It also enables data sharing and real-time communication between dentists, patients, and lab technicians anytime, anywhere on a PC, a tablet, or any mobile device with an internet connection.

### Digital Dentistry with **Medit Link** & **Medit Apps**

Digitize Your Treatment with Medit Link