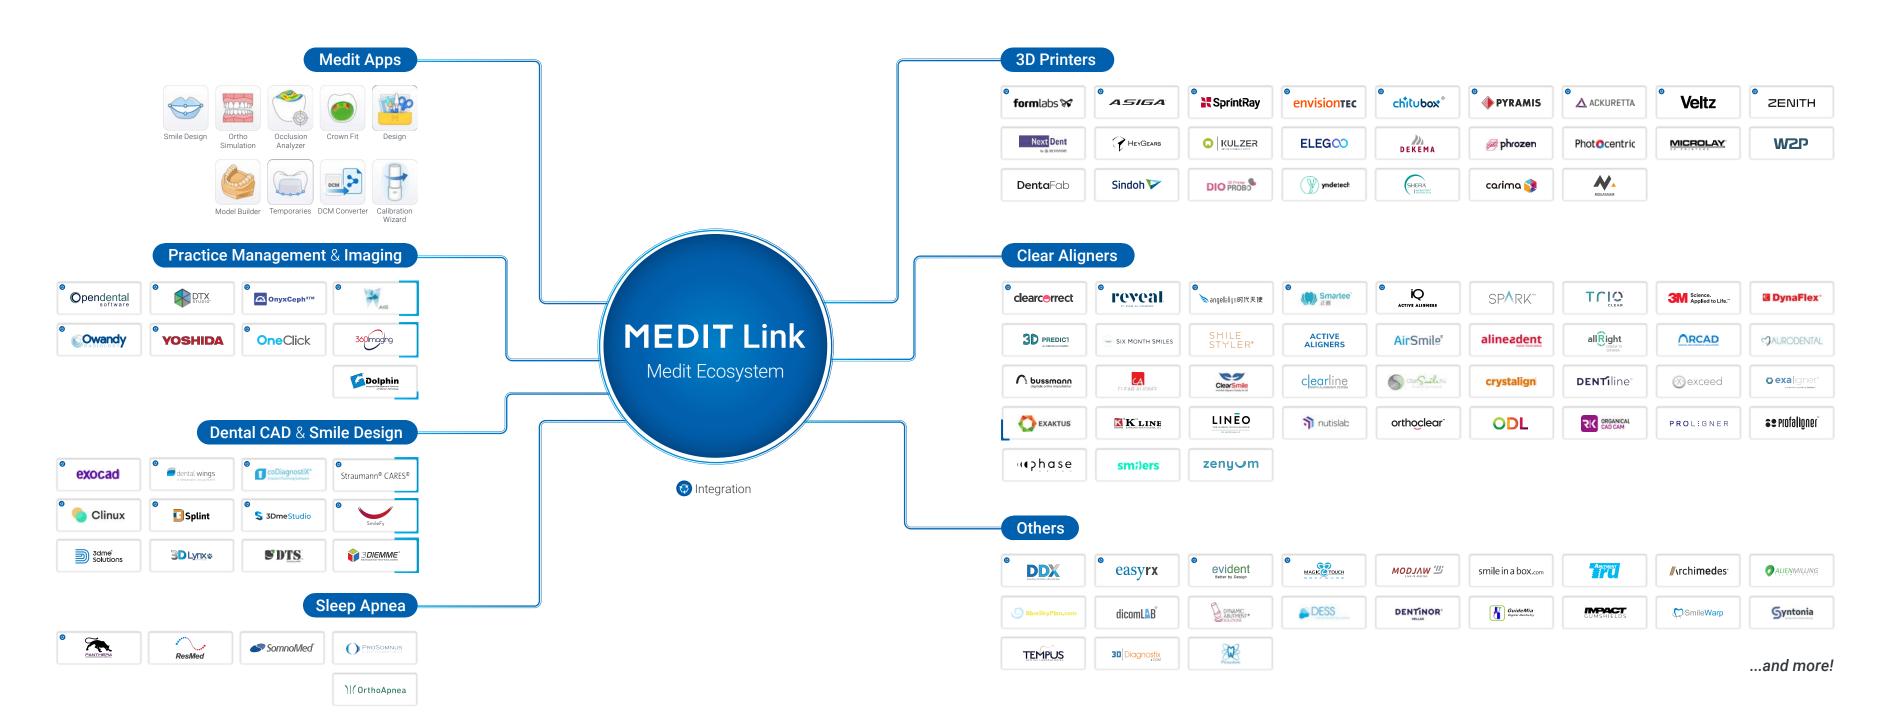

# **Medit Link**

Begin your clinic's data management with Medit Link.

You can create and manage scan data matched with patient information in the electronic chart program and link them with treatment solutions of various workflows. The various apps of the Medit Link App Box help provide higher standard consultation that is easier to understand for patients.

### Digital Dentistry with **Medit Link** & **Medit Apps**

Digitize Your Treatment with Medit Link

# **Use Your Scan Data for Much More**

Scan data created with the Medit i700 wireless can be linked to the workflow of various solution providers via Medit Link. The data can also be used with any software that can open standard 3D formats such as STL, PLY, and OBJ. And the wide utilization of our open system is expanding as we speak.

### What you can do in Medit Link:

Clear aligners | Crown and bridges | Implant-supported restorations | Full and partial dentures | Orthodontics | Implant surgical guides | Sleep apnea devices | Dental models | 3D printing...

### **Medit Apps**

Medit Apps quickly introduce digital workflows using scan data and help you to utilize them in a diverse range of cases. You can analyze data, create restorations and models, and communicate with your patients in the simplest way. With Medit Apps, a lot more can be done on the chairside like designing sprints, temporaries, bridges, and so on! By the way, you don't need to have a Medit scanner or pay a huge annual fee to join the Medit Ecosystem. Feel literally free to enjoy digital dentistry with Medit Apps.

→ See Next Page for **Medit Ecosystem** 