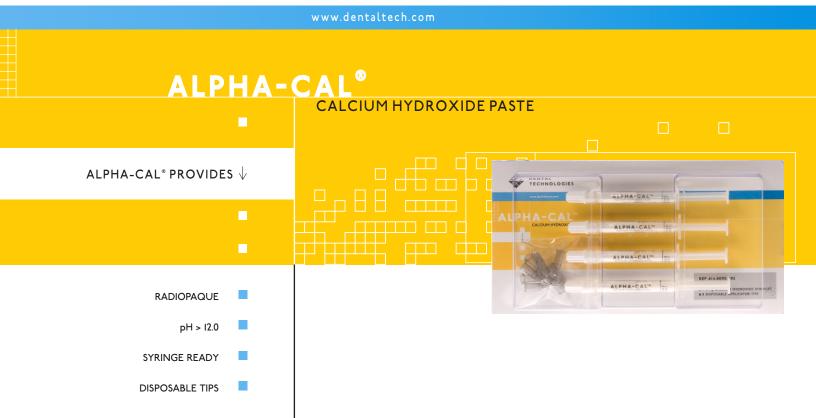

## ALPHA-CAL CALCIUM HYDROXIDE PASTE

**Alpha-Cal**<sup>®</sup> is a calcium hydroxide paste with Barium Sulfate used as a root canal sealer for the temporary filling of root canals after conventional endodontic treatments. **Alpha-Cal**<sup>®</sup> is an aqueous radiopaque, high pH (> 12.0) paste packaged in a syringe ready to be dispensed through disposable tips into the root canal.

PRODUCT DESCRIPTION

414.0000.002 4 x lg Syringe, 8 Syringe

Tips

ALPHA-CAL®

REF CODE