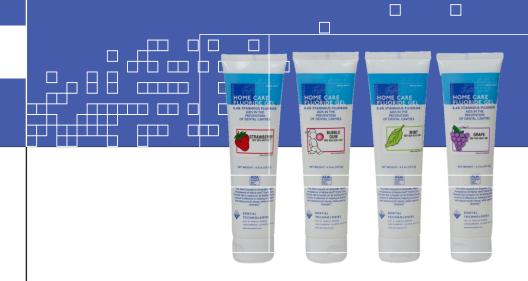

## **HOME CARE 0.40% STANNOUS FLUORIDE GEL**

**Alpha-Dent® Home Care Fluoride Gel** is an ideal product for patients suffering from sensitivity caused from tooth whitening procedures. The **Alpha-Dent® Home Care** Fluoride Gel is a fluoride treatment gel intended for home use by simply brushing on and rinsing. It provides the benefits of stannous fluoride, inhibits plaque growth, helps eliminate hypersensitivity, and aids in the prevention of dental caries. The gel is available in four great flavors:

## **Strawberry**

**Bubble Gum** 

Mint

**Grape** 